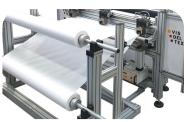

| Working width      | From 300 mm to 900 mm                                           |
|--------------------|-----------------------------------------------------------------|
| Feeding support    | Feeder for two fabric rolls                                     |
| Ultrasonic devices | VISDELTEX VU 1                                                  |
|                    | 1500 w 20 KHz  Digital generator. Auto tuning system            |
|                    | Engraving roller and rotative blade                             |
|                    | Three longitudinal engraving and cutting devices                |
|                    | Cross engraving by doublé roller. Central cut by rotative blade |
| Stacking           | Stacking station                                                |
|                    | Lift up to 300 mm                                               |