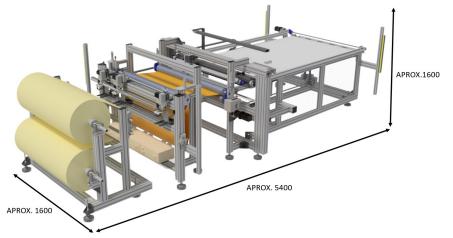

| Working width      | From 300 mm to 900 mm                                           |
|--------------------|-----------------------------------------------------------------|
| Feeding support    | Feeder for two fabric rolls                                     |
| Ultrasonic devices | VISDELTEX VU 1                                                  |
|                    | 1500 w 20 KHz  Digital generator. Auto tuning system            |
|                    | Engraving roller and rotative blade                             |
|                    | Three longitudinal engraving and cutting devices                |
|                    | Cross engraving by doublé roller. Central cut by rotative blade |
| Stacking           | Stacking station                                                |
|                    | Lift up to 300 mm                                               |