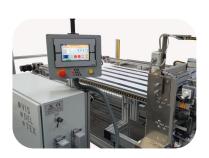

| Working width      | From 300 mm to 900 mm                                           |
|--------------------|-----------------------------------------------------------------|
| Feeding support    | Feeder for two fabric rolls                                     |
| Ultrasonic devices | VISDELTEX VU 1                                                  |
|                    | 1500 w 20 KHz  Digital generator. Auto tuning system            |
|                    | Engraving roller and rotative blade                             |
|                    | Three longitudinal engraving and cutting devices                |
|                    | Cross engraving by doublé roller. Central cut by rotative blade |
| Stacking           | Stacking station                                                |
|                    | Lift up to 300 mm                                               |