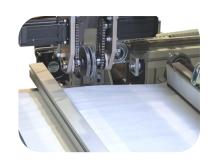

| Working width      | From 300 mm to 900 mm                                           |
|--------------------|-----------------------------------------------------------------|
| Feeding support    | Feeder for two fabric rolls                                     |
| Ultrasonic devices | VISDELTEX VU 1                                                  |
|                    | 1500 w 20 KHz  Digital generator. Auto tuning system            |
|                    | Engraving roller and rotative blade                             |
|                    | Three longitudinal engraving and cutting devices                |
|                    | Cross engraving by doublé roller. Central cut by rotative blade |
| Stacking           | Stacking station                                                |
|                    | Lift up to 300 mm                                               |