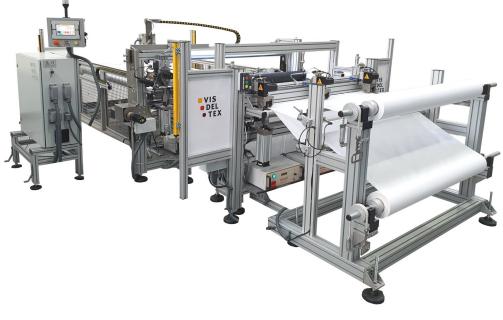

| Working width      | From 300 mm to 900 mm                                           |
|--------------------|-----------------------------------------------------------------|
| Feeding support    | Feeder for two fabric rolls                                     |
| Ultrasonic devices | VISDELTEX VU 1                                                  |
|                    | 1500 w 20 KHz  Digital generator. Auto tuning system            |
|                    | Engraving roller and rotative blade                             |
|                    | Three longitudinal engraving and cutting devices                |
|                    | Cross engraving by doublé roller. Central cut by rotative blade |
| Stacking           | Stacking station                                                |
|                    | Lift up to 300 mm                                               |