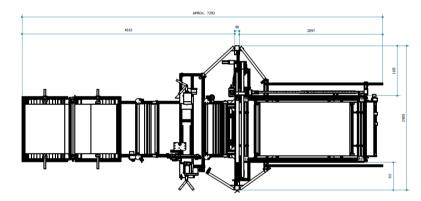

| Working width          | From 300 mm to 900 mm                                           |
|------------------------|-----------------------------------------------------------------|
| Materials feeder       | Feeder for two rolls                                            |
| Longitudinal stitching | Overlock 5 threads with safety stitch                           |
|                        | PEGASUS UH 900                                                  |
|                        | Thread break detectors                                          |
| Cross stitching        | DÜRKOPP ADLER 867 double needle. Distancie between needles 8 mm |
|                        | Lockstitch - XXL Bobbin                                         |
|                        | Cut between needles. Rotative blade                             |
|                        | Thread break detectors                                          |
|                        | Bobbin countermeters                                            |
| Product extracion      | Stacking station                                                |
|                        | Lifting up to 300 mm                                            |

| Power supply     | 220 V / 240 V 50Hz / 60 Hz |
|------------------|----------------------------|
| Pneumatic supply | 6 Bar                      |
| Weight           | 660 Kg                     |