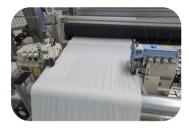

| Working width          | From 300 mm to 900 mm                                           |
|------------------------|-----------------------------------------------------------------|
| Materials feeder       | Feeder for two rolls                                            |
| Longitudinal stitching | Overlock 5 threads with safety stitch                           |
|                        | PEGASUS UH 900                                                  |
|                        | Thread break detectors                                          |
| Cross stitching        | DÜRKOPP ADLER 867 double needle. Distancie between needles 8 mm |
|                        | Lockstitch - XXL Bobbin                                         |
|                        | Cut between needles. Rotative blade                             |
|                        | Thread break detectors                                          |
|                        | Bobbin countermeters                                            |
| Product extracion      | Stacking station                                                |
|                        | Lifting up to 300 mm                                            |