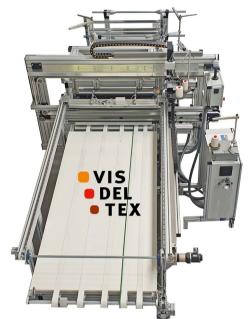

| Working width          | From 300 mm to 900 mm                                           |
|------------------------|-----------------------------------------------------------------|
| Materials feeder       | Feeder for two rolls                                            |
| Longitudinal stitching | Overlock 5 threads with safety stitch                           |
|                        | PEGASUS UH 900                                                  |
|                        | Thread break detectors                                          |
| Cross stitching        | DÜRKOPP ADLER 867 double needle. Distancie between needles 8 mm |
|                        | Lockstitch - XXL Bobbin                                         |
|                        | Cut between needles. Rotative blade                             |
|                        | Thread break detectors                                          |
|                        | Bobbin countermeters                                            |
| Product extracion      | Stacking station                                                |
|                        | Lifting up to 300 mm                                            |