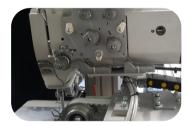

| Working width          | From 300 mm to 900 mm                                           |
|------------------------|-----------------------------------------------------------------|
| Materials feeder       | Feeder for two rolls                                            |
| Longitudinal stitching | Overlock 5 threads with safety stitch                           |
|                        | PEGASUS UH 900                                                  |
|                        | Thread break detectors                                          |
| Cross stitching        | DÜRKOPP ADLER 867 double needle. Distancie between needles 8 mm |
|                        | Lockstitch - XXL Bobbin                                         |
|                        | Cut between needles. Rotative blade                             |
|                        | Thread break detectors                                          |
|                        | Bobbin countermeters                                            |
| Product extracion      | Stacking station                                                |
|                        | Lifting up to 300 mm                                            |