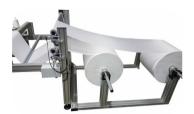

| Working width          | From 300 mm to 900 mm                                           |
|------------------------|-----------------------------------------------------------------|
| Materials feeder       | Feeder for two rolls                                            |
| Longitudinal stitching | Overlock 5 threads with safety stitch                           |
|                        | PEGASUS UH 900                                                  |
|                        | Thread break detectors                                          |
| Cross stitching        | DÜRKOPP ADLER 867 double needle. Distancie between needles 8 mm |
|                        | Lockstitch - XXL Bobbin                                         |
|                        | Cut between needles. Rotative blade                             |
|                        | Thread break detectors                                          |
|                        | Bobbin countermeters                                            |
| Product extracion      | Stacking station                                                |
|                        | Lifting up to 300 mm                                            |